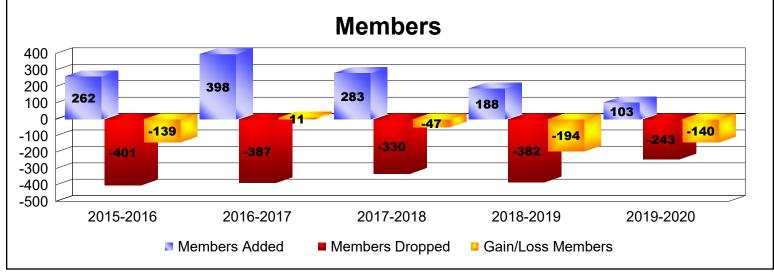

MBR0065 Page 1 of 1 7/7/2020 3:47:02AM

DIstrict 43 K
As of June 2020 Cumulative

| Year      | New<br>Clubs | Dropped<br>Clubs | Gain/<br>Loss<br>Clubs | New<br>Members | Charter<br>Members | Reinstate<br>Members | Transfer<br>Members | Total<br>Member<br>Added | Total<br>Members<br>Dropped | Gain/<br>Loss<br>Members |
|-----------|--------------|------------------|------------------------|----------------|--------------------|----------------------|---------------------|--------------------------|-----------------------------|--------------------------|
| 2015-2016 | 0            | 0                | 0                      | 235            | 9                  | 10                   | 8                   | 262                      | -401                        | -139                     |
| 2016-2017 | 2            | 0                | 2                      | 283            | 54                 | 16                   | 45                  | 398                      | -387                        | 11                       |
| 2017-2018 | 0            | 0                | 0                      | 248            | 4                  | 17                   | 14                  | 283                      | -330                        | -47                      |
| 2018-2019 | 0            | -2               | -2                     | 179            | 0                  | 1                    | 8                   | 188                      | -382                        | -194                     |
| 2019-2020 | 0            | -1               | -1                     | 91             | 1                  | 8                    | 3                   | 103                      | -243                        | -140                     |
| Average   | 0            | -1               | 0                      | 207            | 14                 | 10                   | 16                  | 247                      | -349                        | -102                     |