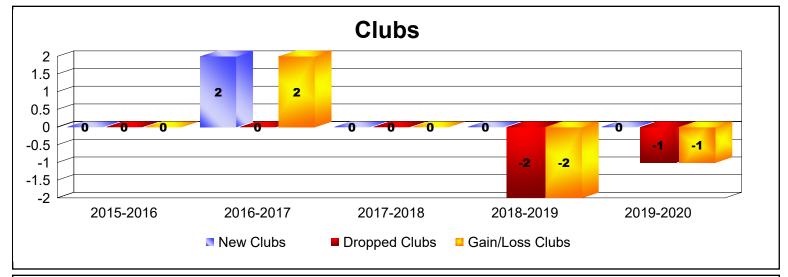

MBR0065 Page 1 of 1 7/7/2020 3:47:02AM

DIstrict 43 K
As of June 2020 Cumulative

| Year      | New<br>Clubs | Dropped<br>Clubs | Gain/<br>Loss<br>Clubs | New<br>Members | Charter<br>Members | Reinstate<br>Members | Transfer<br>Members | Total<br>Member<br>Added | Total<br>Members<br>Dropped | Gain/<br>Loss<br>Members |
|-----------|--------------|------------------|------------------------|----------------|--------------------|----------------------|---------------------|--------------------------|-----------------------------|--------------------------|
| 2015-2016 | 0            | 0                | 0                      | 235            | 9                  | 10                   | 8                   | 262                      | -401                        | -139                     |
| 2016-2017 | 2            | 0                | 2                      | 283            | 54                 | 16                   | 45                  | 398                      | -387                        | 11                       |
| 2017-2018 | 0            | 0                | 0                      | 248            | 4                  | 17                   | 14                  | 283                      | -330                        | -47                      |
| 2018-2019 | 0            | -2               | -2                     | 179            | 0                  | 1                    | 8                   | 188                      | -382                        | -194                     |
| 2019-2020 | 0            | -1               | -1                     | 91             | 1                  | 8                    | 3                   | 103                      | -243                        | -140                     |
| Average   | 0            | -1               | 0                      | 207            | 14                 | 10                   | 16                  | 247                      | -349                        | -102                     |