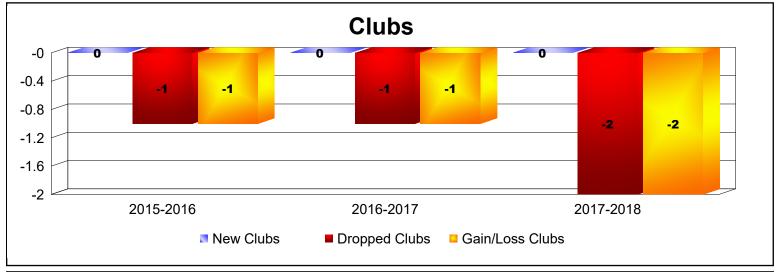

Disbanded Districts

As of June 2020 Cumulative

| Year      | New<br>Clubs | Dropped<br>Clubs | Gain/<br>Loss<br>Clubs | New<br>Members | Charter<br>Members | Reinstate<br>Members | Transfer<br>Members | Total<br>Member<br>Added | Total<br>Members<br>Dropped | Gain/<br>Loss<br>Members |
|-----------|--------------|------------------|------------------------|----------------|--------------------|----------------------|---------------------|--------------------------|-----------------------------|--------------------------|
| 2015-2016 | 0            | -1               | -1                     | 1              | 0                  | 0                    | 0                   | 1                        | -16                         | -15                      |
| 2016-2017 | 0            | -1               | -1                     | 1              | 0                  | 15                   | 0                   | 16                       | -1                          | 15                       |
| 2017-2018 | 0            | -2               | -2                     | 0              | 0                  | 0                    | 0                   | 0                        | -15                         | -15                      |
| Average   | 0            | -1               | -1                     | 1              | 0                  | 5                    | 0                   | 6                        | -11                         | -5                       |