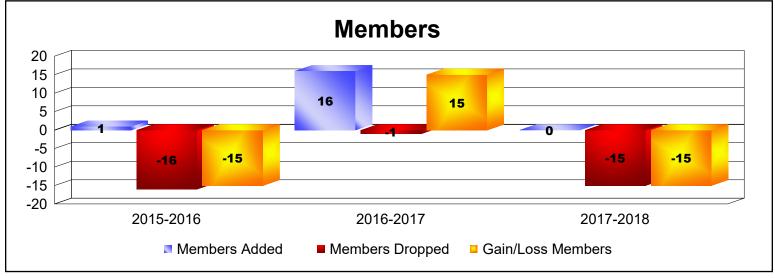

Disbanded Districts

As of June 2020 Cumulative

| Year      | New<br>Clubs | Dropped<br>Clubs | Gain/<br>Loss<br>Clubs | New<br>Members | Charter<br>Members | Reinstate<br>Members | Transfer<br>Members | Total<br>Member<br>Added | Total<br>Members<br>Dropped | Gain/<br>Loss<br>Members |
|-----------|--------------|------------------|------------------------|----------------|--------------------|----------------------|---------------------|--------------------------|-----------------------------|--------------------------|
| 2015-2016 | 0            | -1               | -1                     | 1              | 0                  | 0                    | 0                   | 1                        | -16                         | -15                      |
| 2016-2017 | 0            | -1               | -1                     | 1              | 0                  | 15                   | 0                   | 16                       | -1                          | 15                       |
| 2017-2018 | 0            | -2               | -2                     | 0              | 0                  | 0                    | 0                   | 0                        | -15                         | -15                      |
| Average   | 0            | -1               | -1                     | 1              | 0                  | 5                    | 0                   | 6                        | -11                         | -5                       |